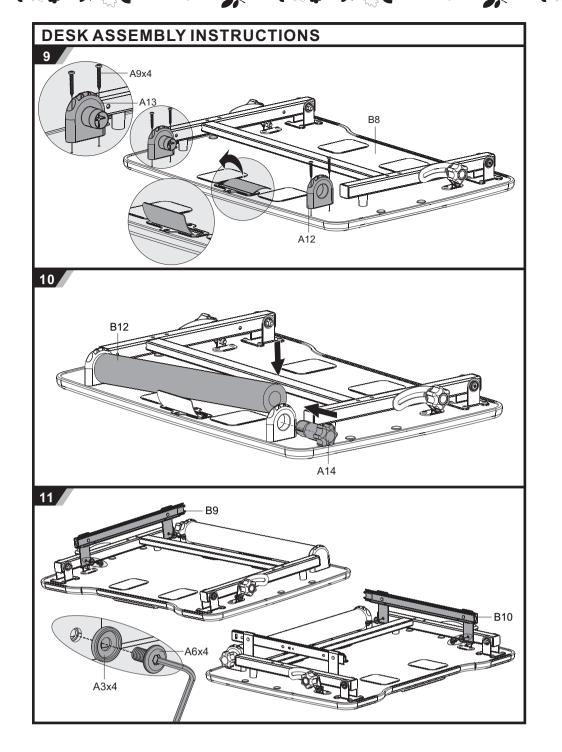

**Model NO.: BAMBINO PINK** 



## **Healthy Ergo Study Desk & Chair**

**ASSEMBLY INSTRUCTIONS** 



## **CAUTION!**

- 1.This product is intended for indoor use only.2.This product should be placed on the flat ground.3.Once water, oil and other liquid adhere to the surface of product, you should quickly wipe it clean.
- 4. Please regularly check and fasten joint parts in case of product shake and loosening.

  5. Do not lay product in place of the corrosive gas and moisture in case of surface damage.

  6. Never fasten screws tightly before all screws fixed to the right place.

  7. Please use damp cloth to clean the desktop.