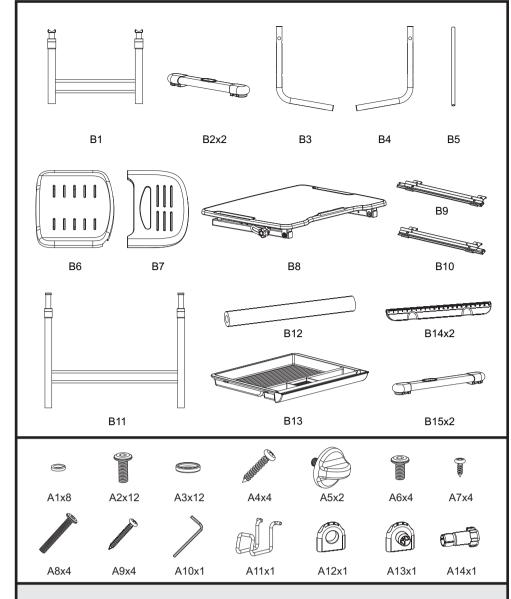

**Model NO.: BAMBINO PINK** 



## **Healthy Ergo Study Desk & Chair**

**ASSEMBLY INSTRUCTIONS** 



## **CAUTION!**

- 1.This product is intended for indoor use only.2.This product should be placed on the flat ground.3.Once water, oil and other liquid adhere to the surface of product, you should quickly wipe it clean.
- 4. Please regularly check and fasten joint parts in case of product shake and loosening.

  5. Do not lay product in place of the corrosive gas and moisture in case of surface damage.

  6. Never fasten screws tightly before all screws fixed to the right place.

  7. Please use damp cloth to clean the desktop.