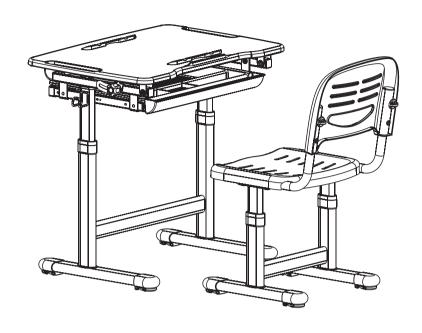

**Model NO.: BAMBINO PINK** 



## **Healthy Ergo Study Desk & Chair**

**ASSEMBLY INSTRUCTIONS** 



## **CAUTION!**

- 1.This product is intended for indoor use only.2.This product should be placed on the flat ground.3.Once water, oil and other liquid adhere to the surface of product, you should quickly wipe it clean.
- 4. Please regularly check and fasten joint parts in case of product shake and loosening.

  5. Do not lay product in place of the corrosive gas and moisture in case of surface damage.

  6. Never fasten screws tightly before all screws fixed to the right place.

  7. Please use damp cloth to clean the desktop.