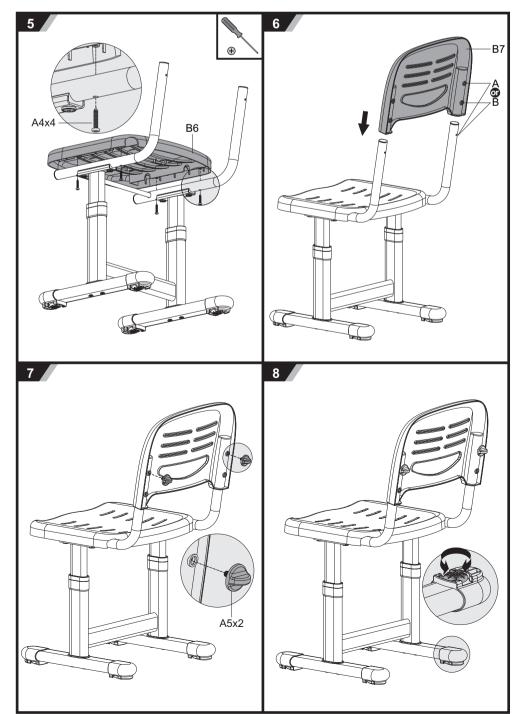

**Model NO.: BAMBINO PINK** 



## **Healthy Ergo Study Desk & Chair**

**ASSEMBLY INSTRUCTIONS** 



## **CAUTION!**

- 1.This product is intended for indoor use only.2.This product should be placed on the flat ground.3.Once water, oil and other liquid adhere to the surface of product, you should quickly wipe it clean.
- 4. Please regularly check and fasten joint parts in case of product shake and loosening.

  5. Do not lay product in place of the corrosive gas and moisture in case of surface damage.

  6. Never fasten screws tightly before all screws fixed to the right place.

  7. Please use damp cloth to clean the desktop.