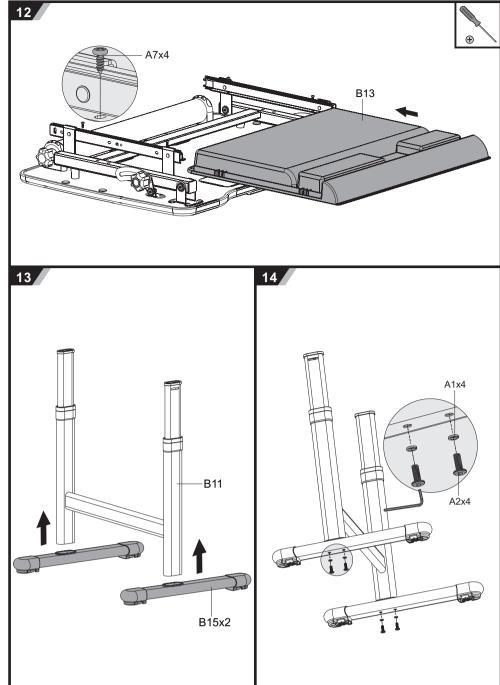

**Model NO.: BAMBINO PINK** 



## **Healthy Ergo Study Desk & Chair**

**ASSEMBLY INSTRUCTIONS** 



## **CAUTION!**

- 1.This product is intended for indoor use only.2.This product should be placed on the flat ground.3.Once water, oil and other liquid adhere to the surface of product, you should quickly wipe it clean.
- 4. Please regularly check and fasten joint parts in case of product shake and loosening.

  5. Do not lay product in place of the corrosive gas and moisture in case of surface damage.

  6. Never fasten screws tightly before all screws fixed to the right place.

  7. Please use damp cloth to clean the desktop.