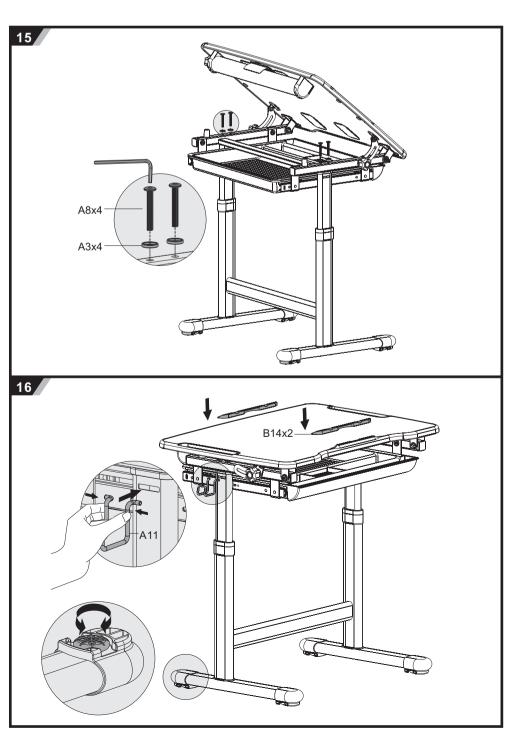

**Model NO.: BAMBINO PINK** 



## **Healthy Ergo Study Desk & Chair**

**ASSEMBLY INSTRUCTIONS** 



## **CAUTION!**

- 1.This product is intended for indoor use only.2.This product should be placed on the flat ground.3.Once water, oil and other liquid adhere to the surface of product, you should quickly wipe it clean.
- 4. Please regularly check and fasten joint parts in case of product shake and loosening.

  5. Do not lay product in place of the corrosive gas and moisture in case of surface damage.

  6. Never fasten screws tightly before all screws fixed to the right place.

  7. Please use damp cloth to clean the desktop.