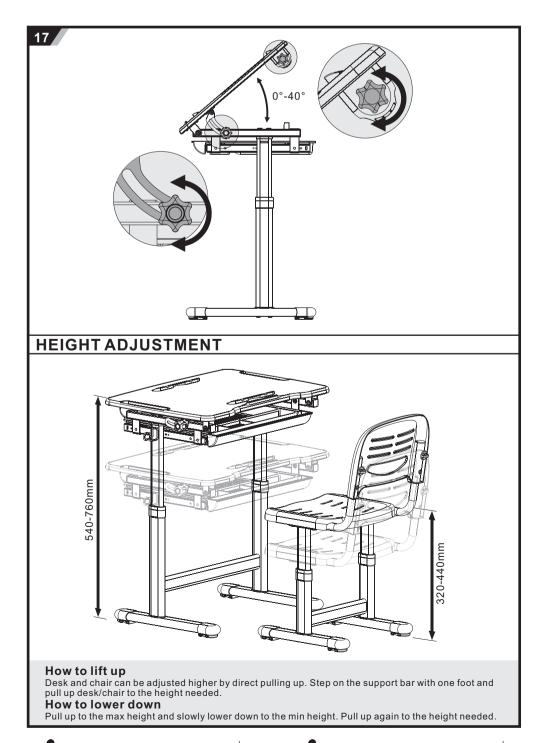

**Model NO.: BAMBINO PINK** 



## **Healthy Ergo Study Desk & Chair**

**ASSEMBLY INSTRUCTIONS** 



## **CAUTION!**

- 1.This product is intended for indoor use only.2.This product should be placed on the flat ground.3.Once water, oil and other liquid adhere to the surface of product, you should quickly wipe it clean.
- 4. Please regularly check and fasten joint parts in case of product shake and loosening.

  5. Do not lay product in place of the corrosive gas and moisture in case of surface damage.

  6. Never fasten screws tightly before all screws fixed to the right place.

  7. Please use damp cloth to clean the desktop.