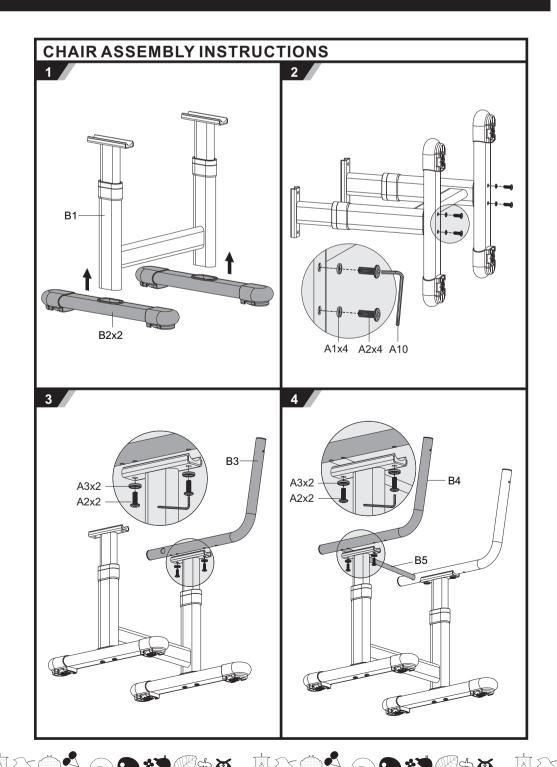

**Model NO.: BAMBINO PINK** 



## **Healthy Ergo Study Desk & Chair**

**ASSEMBLY INSTRUCTIONS** 



## **CAUTION!**

- 1.This product is intended for indoor use only.2.This product should be placed on the flat ground.3.Once water, oil and other liquid adhere to the surface of product, you should quickly wipe it clean.
- 4. Please regularly check and fasten joint parts in case of product shake and loosening.

  5. Do not lay product in place of the corrosive gas and moisture in case of surface damage.

  6. Never fasten screws tightly before all screws fixed to the right place.

  7. Please use damp cloth to clean the desktop.