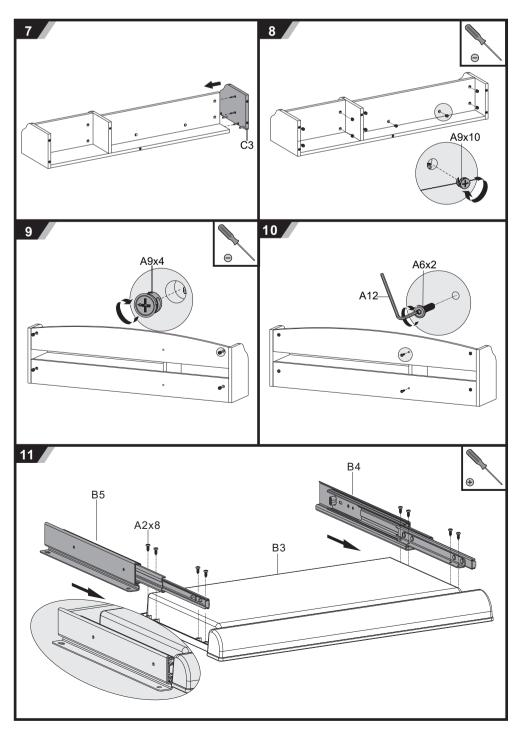

Model NO.: Amare II



## **Healthy Ergo** Study Desk

ASSEMBLY INSTRUCTIONS



## CAUTION!

- 1. This product is intended for indoor use only.
  2. This product should be placed on the flat ground.
  3. Once water, oil and other liquid adhere to the surface of product, you should quickly wipe it clean.
  4. Please regularly check and fasten joint parts in case of product shake and loosening.
  5. Do not lay product in place of the corrosive gas and moisture in case of surface damage.
- 6.Never fasten screws tightly before all screws fixed to the right place. 7.Please use damp cloth to clean the desktop.









R

R

20

**\$** 

HHH

Ŵ 6

\*

Jol