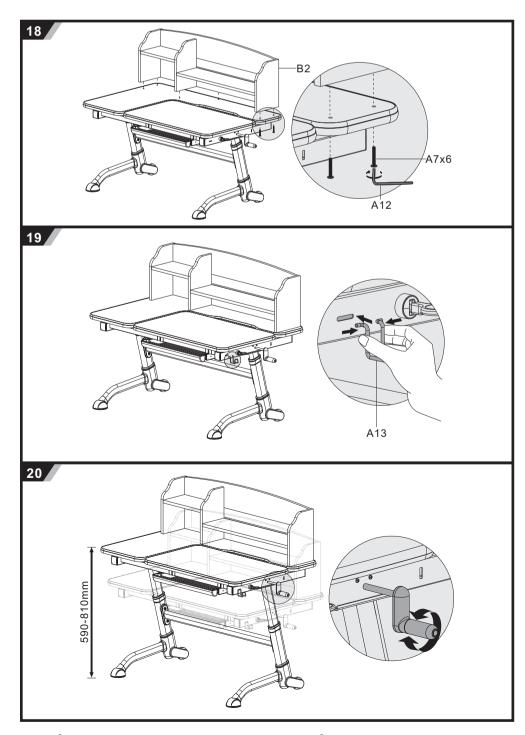

Model NO.: Amare II



## **Healthy Ergo** Study Desk

ASSEMBLY INSTRUCTIONS



## CAUTION!

- 1. This product is intended for indoor use only.
  2. This product should be placed on the flat ground.
  3. Once water, oil and other liquid adhere to the surface of product, you should quickly wipe it clean.
  4. Please regularly check and fasten joint parts in case of product shake and loosening.
  5. Do not lay product in place of the corrosive gas and moisture in case of surface damage.
- 6.Never fasten screws tightly before all screws fixed to the right place. 7.Please use damp cloth to clean the desktop.









R

R

20

**\$** 

HHH

Ŵ 6

\*

Jol