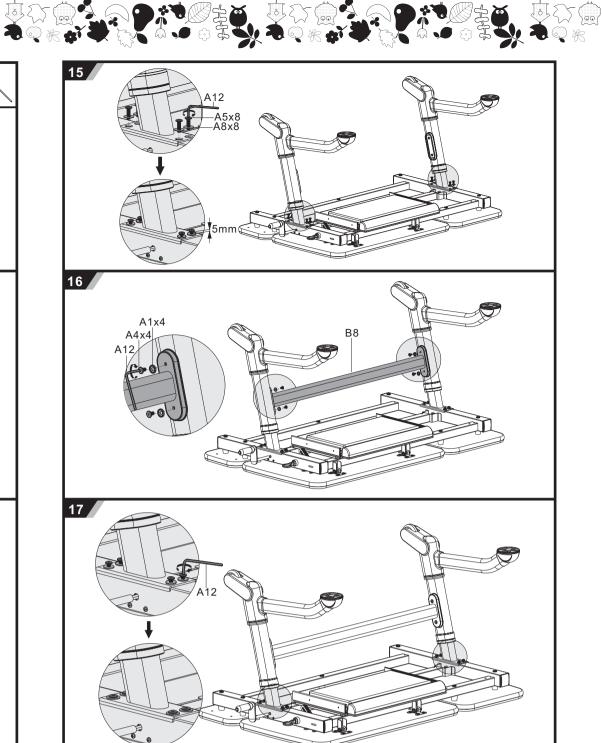

Model NO.: Amare II



## **Healthy Ergo** Study Desk

ASSEMBLY INSTRUCTIONS



## CAUTION!

- 1. This product is intended for indoor use only.
  2. This product should be placed on the flat ground.
  3. Once water, oil and other liquid adhere to the surface of product, you should quickly wipe it clean.
  4. Please regularly check and fasten joint parts in case of product shake and loosening.
  5. Do not lay product in place of the corrosive gas and moisture in case of surface damage.
- 6.Never fasten screws tightly before all screws fixed to the right place. 7.Please use damp cloth to clean the desktop.









R

R

20

**\$** 

HHH

Ŵ 6

\*

Jol