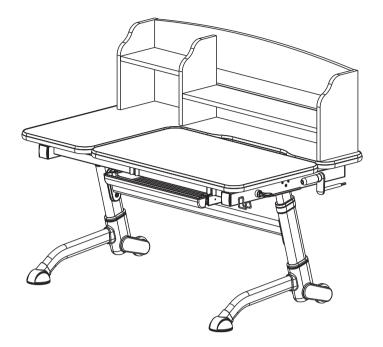

Model NO.: Amare II



## **Healthy Ergo** Study Desk

ASSEMBLY INSTRUCTIONS



## CAUTION!

- 1. This product is intended for indoor use only.
  2. This product should be placed on the flat ground.
  3. Once water, oil and other liquid adhere to the surface of product, you should quickly wipe it clean.
  4. Please regularly check and fasten joint parts in case of product shake and loosening.
  5. Do not lay product in place of the corrosive gas and moisture in case of surface damage.
- 6.Never fasten screws tightly before all screws fixed to the right place. 7.Please use damp cloth to clean the desktop.









R

R

20

**\$** 

HHH

Ŵ 6

\*

Jol