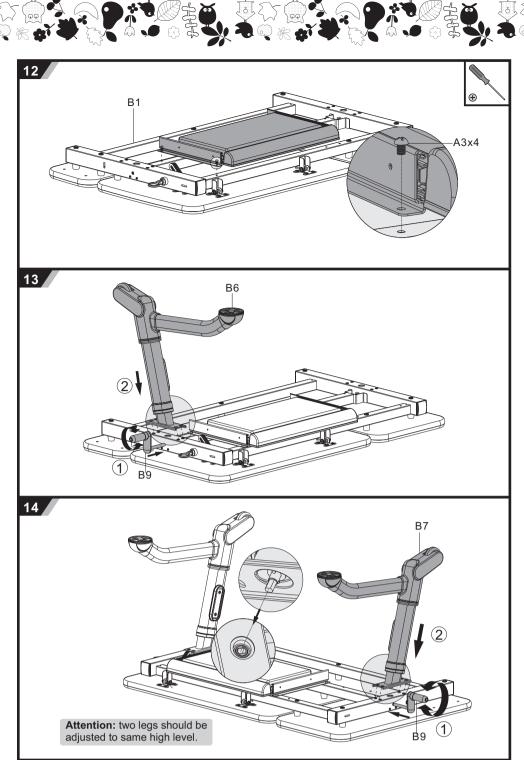

Model NO.: Amare II



## **Healthy Ergo** Study Desk

ASSEMBLY INSTRUCTIONS



## CAUTION!

- 1. This product is intended for indoor use only.
  2. This product should be placed on the flat ground.
  3. Once water, oil and other liquid adhere to the surface of product, you should quickly wipe it clean.
  4. Please regularly check and fasten joint parts in case of product shake and loosening.
  5. Do not lay product in place of the corrosive gas and moisture in case of surface damage.
- 6.Never fasten screws tightly before all screws fixed to the right place. 7.Please use damp cloth to clean the desktop.









R

R

20

**\$** 

HHH

Ŵ 6

\*

Jol