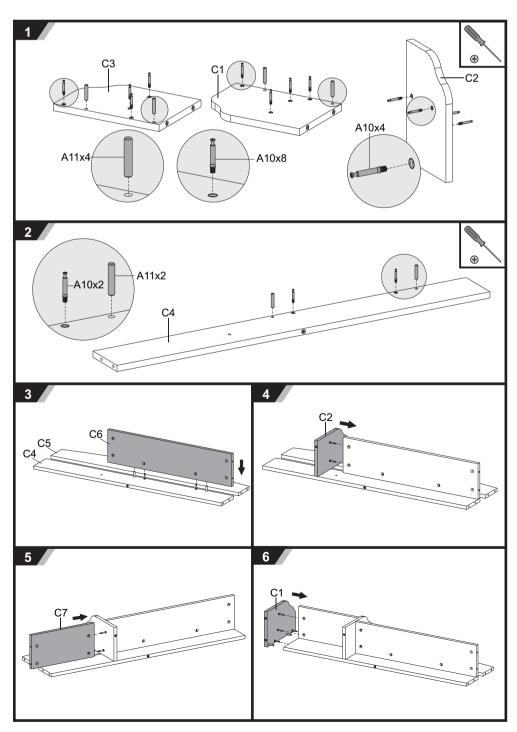

Model NO.: Amare II



## **Healthy Ergo** Study Desk

ASSEMBLY INSTRUCTIONS



## CAUTION!

- 1. This product is intended for indoor use only.
  2. This product should be placed on the flat ground.
  3. Once water, oil and other liquid adhere to the surface of product, you should quickly wipe it clean.
  4. Please regularly check and fasten joint parts in case of product shake and loosening.
  5. Do not lay product in place of the corrosive gas and moisture in case of surface damage.
- 6.Never fasten screws tightly before all screws fixed to the right place. 7.Please use damp cloth to clean the desktop.









R

R

20

**\$** 

HHH

Ŵ 6

\*

Jol