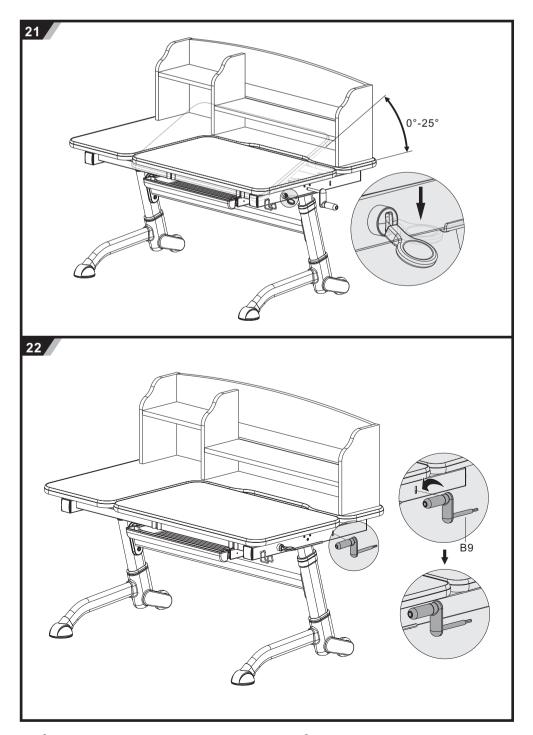

Model NO.: Amare II



## **Healthy Ergo** Study Desk

ASSEMBLY INSTRUCTIONS



## CAUTION!

- 1. This product is intended for indoor use only.
  2. This product should be placed on the flat ground.
  3. Once water, oil and other liquid adhere to the surface of product, you should quickly wipe it clean.
  4. Please regularly check and fasten joint parts in case of product shake and loosening.
  5. Do not lay product in place of the corrosive gas and moisture in case of surface damage.
- 6.Never fasten screws tightly before all screws fixed to the right place. 7.Please use damp cloth to clean the desktop.









R

R

20

**\$** 

HHH

Ŵ 6

\*

Jol