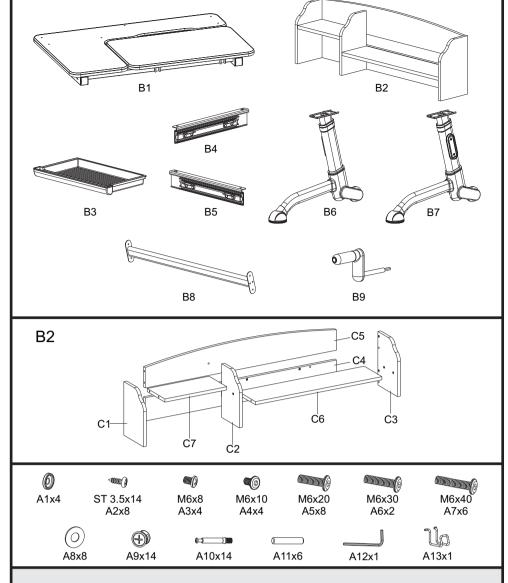

Model NO.: Amare II



## **Healthy Ergo** Study Desk

ASSEMBLY INSTRUCTIONS



## CAUTION!

- 1. This product is intended for indoor use only.
  2. This product should be placed on the flat ground.
  3. Once water, oil and other liquid adhere to the surface of product, you should quickly wipe it clean.
  4. Please regularly check and fasten joint parts in case of product shake and loosening.
  5. Do not lay product in place of the corrosive gas and moisture in case of surface damage.
- 6.Never fasten screws tightly before all screws fixed to the right place. 7.Please use damp cloth to clean the desktop.









R

R

20

**\$** 

HHH

Ŵ 6

\*

Jol